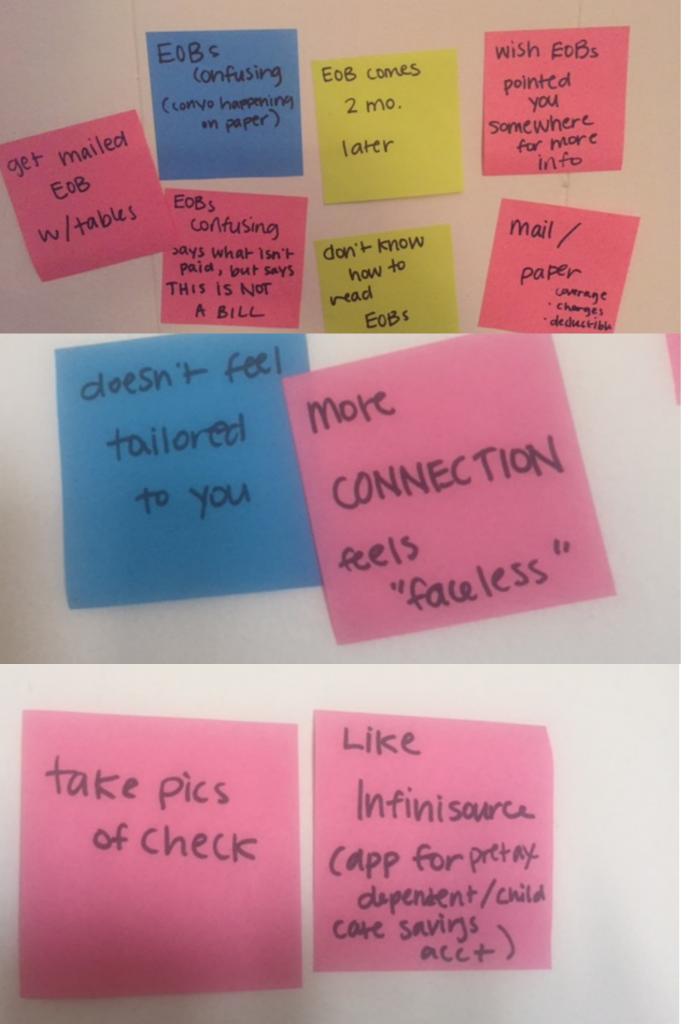

## **USER RESEARCH**

- All found EOBs confusing
- Audiences described the healthcare payment process as:
  - ► Vague
  - Not straightforward
  - Requiring a lot of effort to seek out
- ► Disliked:
  - ≻ Mail
  - No connection

"It says an amount of money wasn't paid, but then it says THIS IS NOT A BILL. It looks like you owe money but you don't.

We just save the paperwork, and if a bill comes we pay it, but we don't really understand what happens in between."

-30 year-old mother and clinician

### Cons:

- Cannot toggle to review data for different beneficiaries
- No visuals, cost estimates