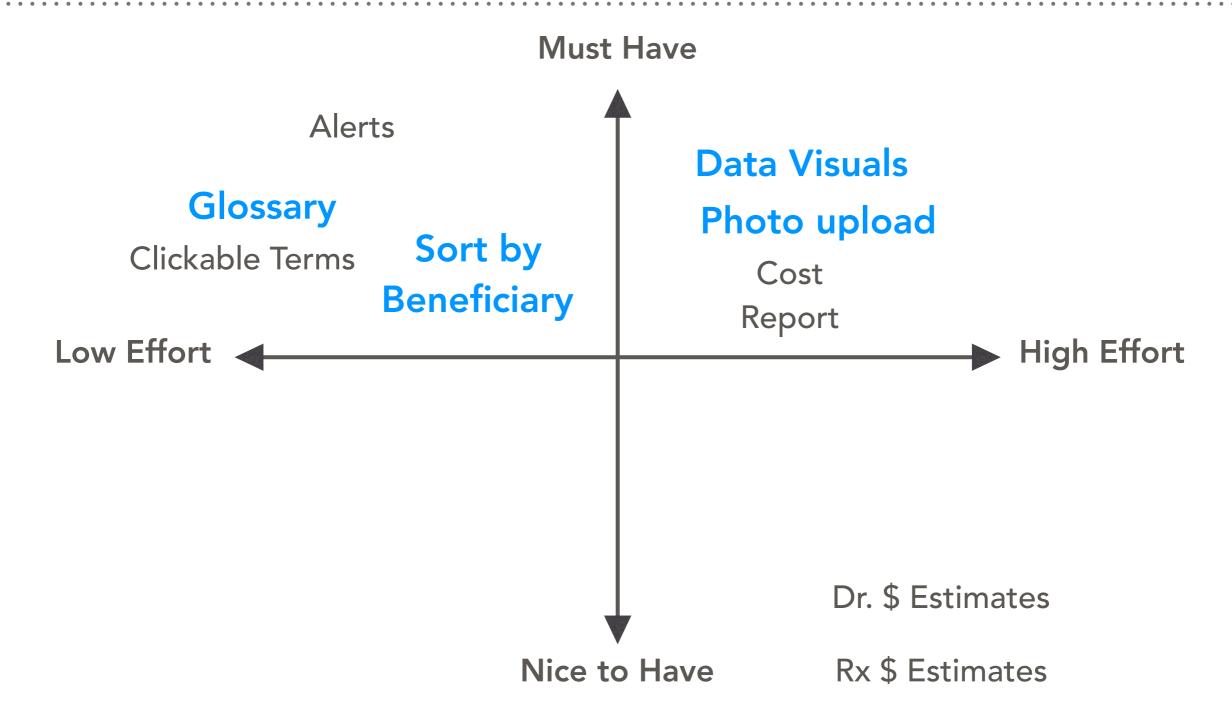

## FEATURE PRIORITIZATION

## MINIMUM VIABLE PRODUCT (MVP)

► Healthcare Glossary (User Goal #1) - To serve as a plain language resource

- EOB reader via photo upload (User Goal #1)- To help users understand and archive EOBs. When users upload, app will interpret (e.g., take numbers from the table and place payments in pie chart; pull aggregate data from each EOB + combine with copays, premiums to estimate overall annual totals)
- Sort by Beneficiary (User Goal #1) To help users understand and monitor costs, app will offer views by account holder vs. dependents vs. all beneficiaries.
- Push reminders (User Goal #2) Alerts set for milestones (e.g., halfway point to reaching deductible) and preventive care services (e.g., vaccines, screenings) covered by all insurance plans under the Affordable Care Act (ACA). This will help consumers take greater advantage of the benefits they pay for in their health insurance.