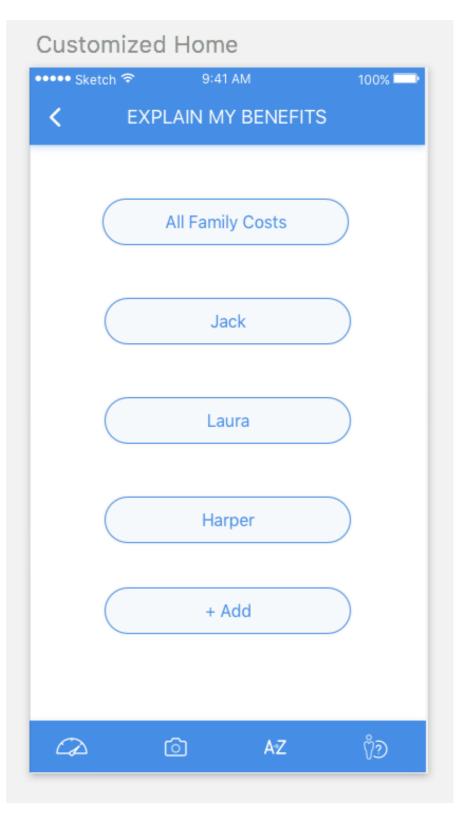

## MINIMUM VIABLE PRODUCT (MVP)

► Healthcare Glossary (User Goal #1) - To serve as a plain language resource

- EOB reader via photo upload (User Goal #1)- To help users understand and archive EOBs. When users upload, app will interpret (e.g., take numbers from the table and place payments in pie chart; pull aggregate data from each EOB + combine with copays, premiums to estimate overall annual totals)
- Sort by Beneficiary (User Goal #1) To help users understand and monitor costs, app will offer views by account holder vs. dependents vs. all beneficiaries.
- Push reminders (User Goal #2) Alerts set for milestones (e.g., halfway point to reaching deductible) and preventive care services (e.g., vaccines, screenings) covered by all insurance plans under the Affordable Care Act (ACA). This will help consumers take greater advantage of the benefits they pay for in their health insurance.

## WIREFRAMES: HOME

| Home for SINGLE |          |         |        |  |
|-----------------|----------|---------|--------|--|
| ••••• Sketch হি | 9:41     | AM      | 100% 🔤 |  |
| < EX            | PLAIN MY | BENEFIT | S      |  |
|                 |          |         |        |  |
|                 |          |         |        |  |
|                 | My C     | osts    |        |  |
|                 |          |         |        |  |
|                 | + A      | dd      |        |  |
|                 |          |         |        |  |
|                 |          |         |        |  |
|                 |          |         |        |  |
|                 |          |         | _      |  |
|                 |          |         |        |  |
|                 |          |         |        |  |
|                 |          |         |        |  |
|                 |          |         |        |  |
|                 |          |         |        |  |
|                 |          |         | 0      |  |
| $\square$       | Ó        | ΑZ      | ¢۵     |  |