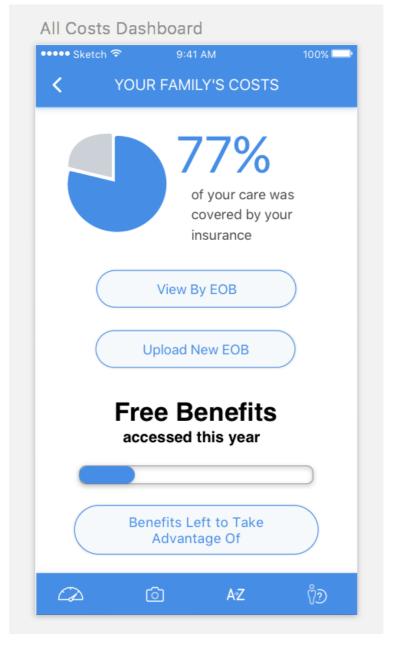

## MINIMUM VIABLE PRODUCT (MVP)

► Healthcare Glossary (User Goal #1) - To serve as a plain language resource

- EOB reader via photo upload (User Goal #1)- To help users understand and archive EOBs. When users upload, app will interpret (e.g., take numbers from the table and place payments in pie chart; pull aggregate data from each EOB + combine with copays, premiums to estimate overall annual totals)
- Sort by Beneficiary (User Goal #1) To help users understand and monitor costs, app will offer views by account holder vs. dependents vs. all beneficiaries.
- Push reminders (User Goal #2) Alerts set for milestones (e.g., halfway point to reaching deductible) and preventive care services (e.g., vaccines, screenings) covered by all insurance plans under the Affordable Care Act (ACA). This will help consumers take greater advantage of the benefits they pay for in their health insurance.