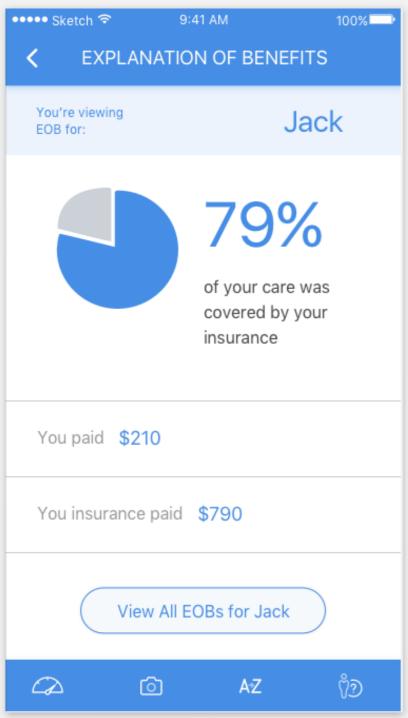

### What I paid for FAMILY Jack ●●●●● Sketch 죽 9:41 AM 100% 💳 < WHAT I PAID You're viewing Jack EOB for: A kind of screening \$10.00 PAID Generic Rx \$200.00 PAID TOTAL: \$210.00 Your insurance paid \$790.00 > Call Insurance Company View All EOBs for Jack Ϋ́? $\bigtriangleup$ ി ΑZ

### What Ins paid for FAMILY Jack 1

| •••••• Sketch      9:41 AM     100%       ✓     WHAT INSURANCE PAID |            |      |  |  |  |
|---------------------------------------------------------------------|------------|------|--|--|--|
| You're viewing<br>EOB for:                                          | Jac        | ck   |  |  |  |
| A kind of screening                                                 | \$90.00    | PAID |  |  |  |
| Generic Rx                                                          | \$700.00   | PAID |  |  |  |
| TOTAL:                                                              | \$790.00   |      |  |  |  |
| <b>〈</b> You paid <b>\$210.00</b>                                   |            |      |  |  |  |
| Call Insurance                                                      | e Company  | )    |  |  |  |
| View All EOB                                                        | s for Jack | )    |  |  |  |
|                                                                     | ΑZ         | Ϋ́Ð  |  |  |  |